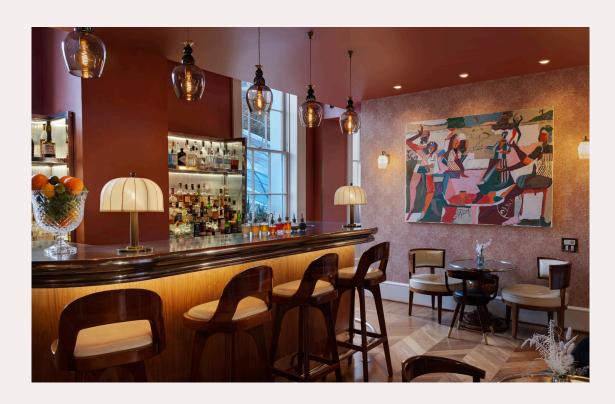

# RAILS RESTAURANT & LITTLE BAR

RAILS RESTAUARNT features notes of Parisian décor, as well as splendid floor-to-ceiling windows, wooden panelling, and warm lighting which make for a bright, light, and inviting experience. A projector with screen is also available with HDMI connection.

LITTLE BAR directly off from RAILS Restaurant. A cosy spot which takes influence from French cafe culture.

| ROOM              | M <sup>2</sup> | DIMENSIONS   | HEIGHT | COCKTAIL RECEPTION | BANQUET |
|-------------------|----------------|--------------|--------|--------------------|---------|
| RAILS Restaturant | 122            | 13.95x8.750m | 3.3m   | -                  | 90      |
| LITTLE Bar        | 31.1           | 6.10x5.10m   | 2.75m  | 35                 | -       |