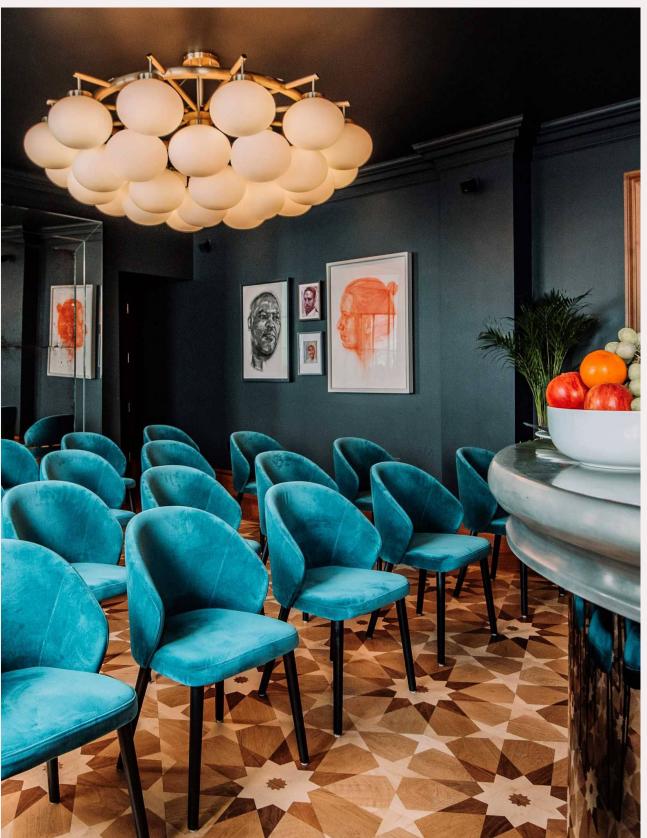

### MEZZANINE

THE MEZZANINE IS so called as it is partly open to the double -height ceiling of GNH Bar & Terrace\* below. This allows for music and buzz to trickle through but in the privacy of your own space. The relaxed feel is suitable for a small drinks party or a work catch-up. A 42" tv screen is also available with HDMI connection.

### LOUNGE

THE LOUNGE LEADS directly off from The Carriage. The dark blue walls dressed in artwork and soft, plush furnishings provide a grand tone and calming atmosphere. The space lends itself to sprawling cocktail parties or breakout discussions with the area split into Lounge 1 and 2 joined at either end.