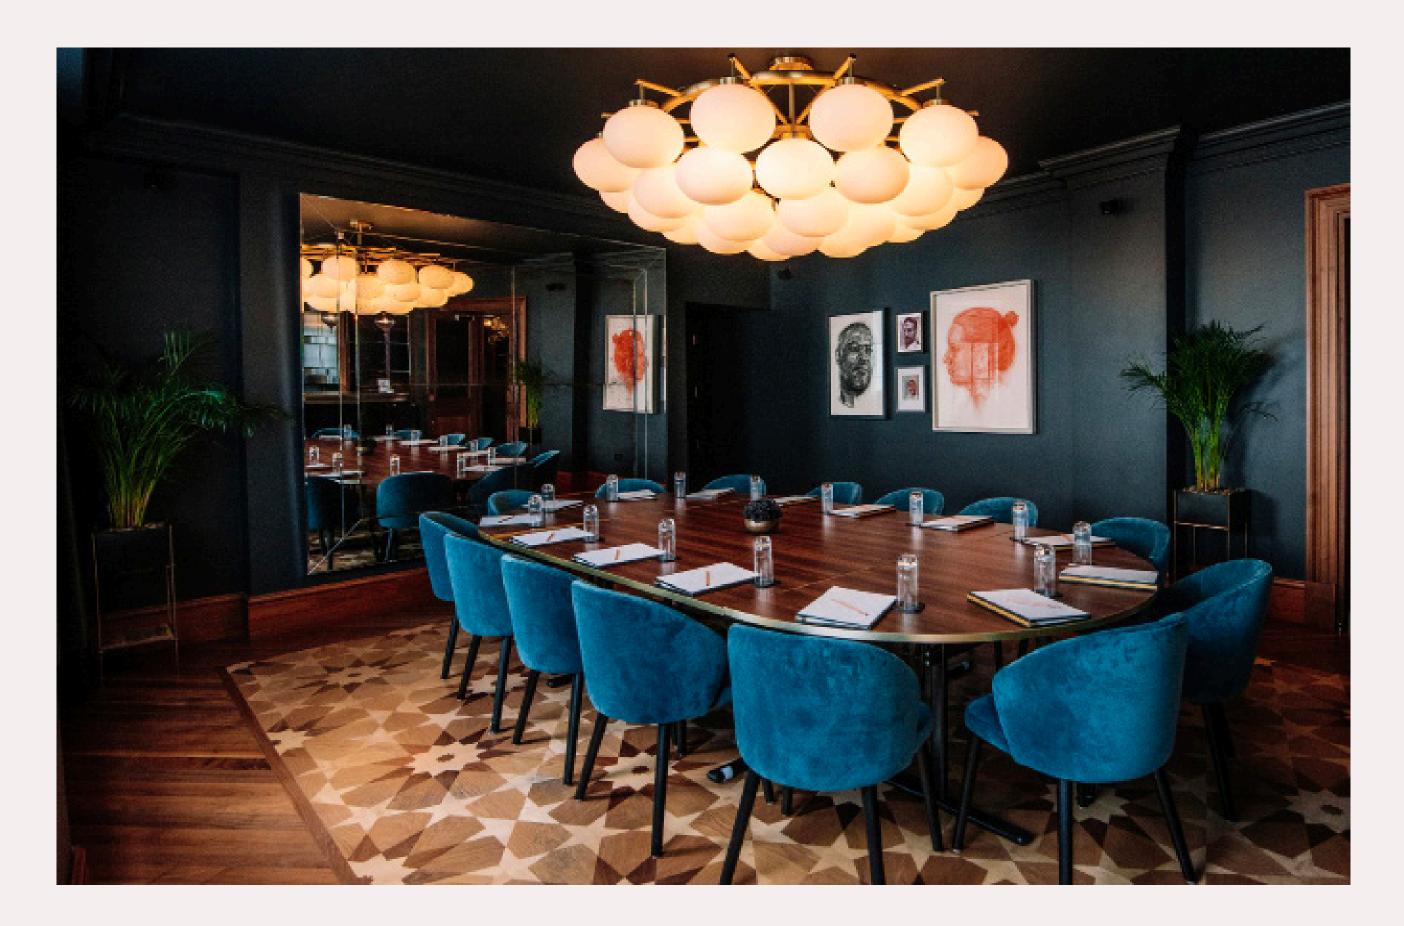

### THE CARRIAGE

AN INTIMATE SPACE that combines modern and stylish interiors in the walls of an original Victorian railway hotel.

Located on the 1st floor, the large windows allow natural light to pour in. They overlook the iconic King's Cross canopy which provide full privacy for your event and a dramatic view.

The space includes a 75" tv discretely hidden behind wooden panelling that facilitates HDMI and wireless connection, along with video conferencing equipment.