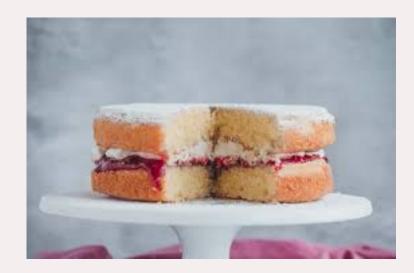

#### CAKES

Freshly prepared in our kitchens, we can include a personalised message if you should want one. Choose from Citrusy Lemon Drizzle, Devilishly Chocolatey or Classic Victoria Sponge.

| Small cake, 4 guests    | £25 |
|-------------------------|-----|
| Medium cake, 6-8 guests | £45 |
| Large cake, 10 guests   | £70 |