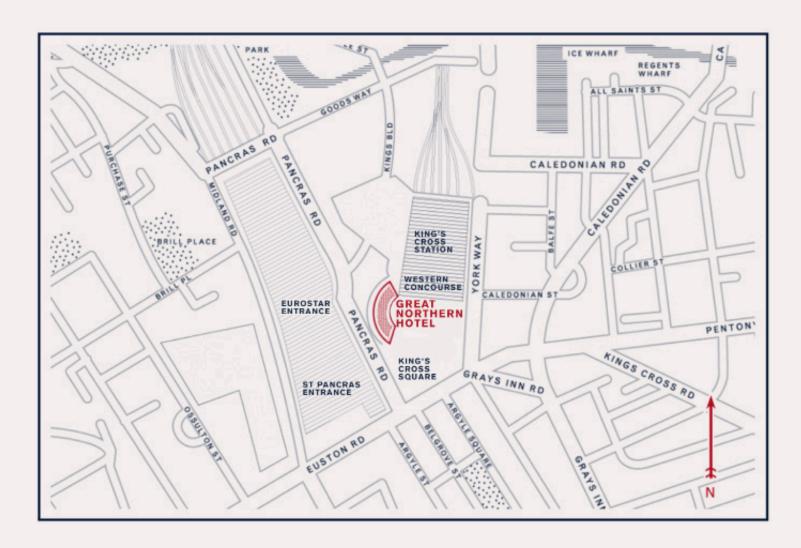

## LOCATION

IT COULDN'T BE EASIER to reach GNH nested between St Pancras International (for Eurostar) and King's Cross station.

Our location also offers easy access to London underground, local buses and taxis making it a desirable and uber convenient location to gather colleagues, family or friends.