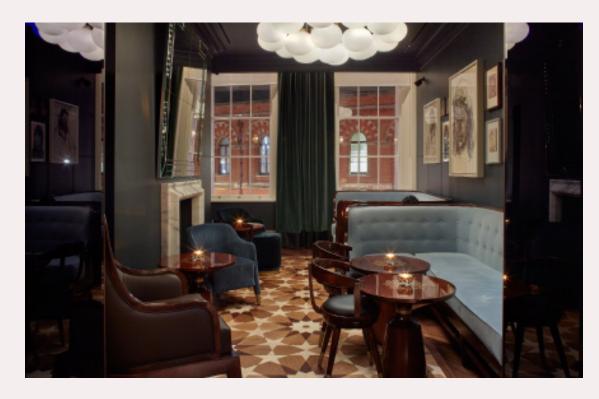

### LOUNGE

THE LOUNGE LEADS directly off from The Carriage. The dark blue walls dressed in artwork and soft, plush furnishings provide a grand tone and calming atmosphere. The space lends itself to sprawling cocktail parties or breakout discussions with the area split into Lounge 1 and 2 joined at either end.