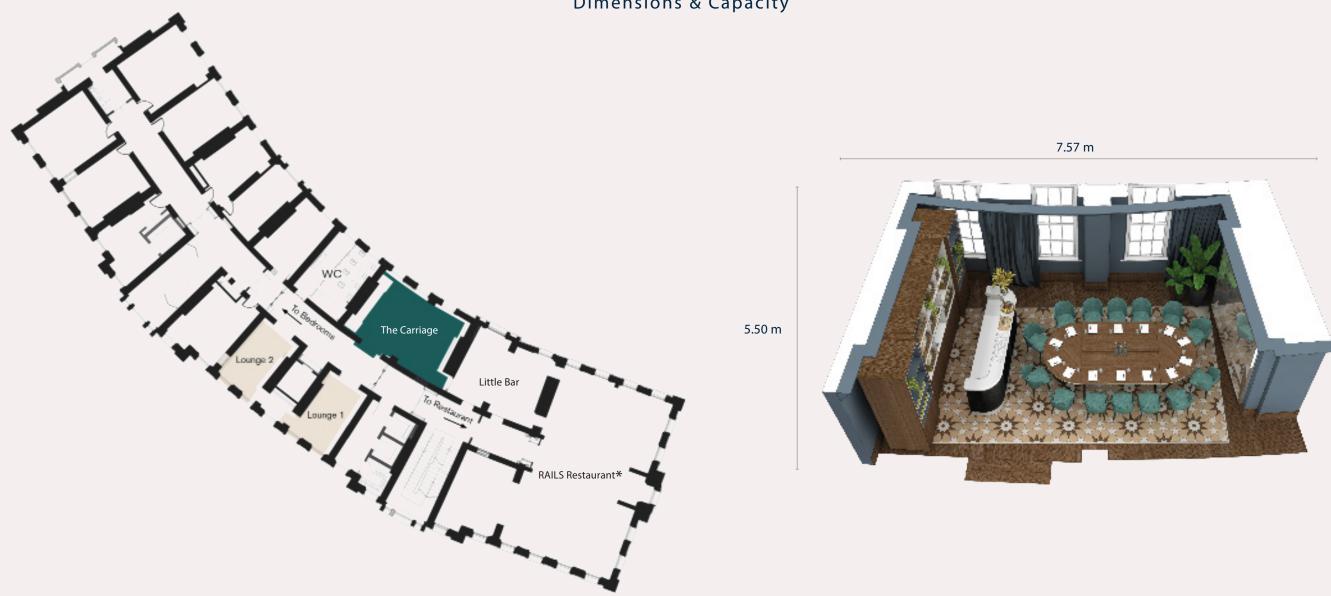

# THE CARRIAGE

Dimensions & Capacity

| ROOM         | M <sup>2</sup> | DIMENSIONS  | HEIGHT | ROUND TABLE | BOARDROOM | U SHAPE | THEATRE | COCKTAIL RECEPTION |
|--------------|----------------|-------------|--------|-------------|-----------|---------|---------|--------------------|
| The Carriage | 42.5           | 7.57x5.50 m | 2.9m   | 16          | 16        | 20      | 20      | 30                 |