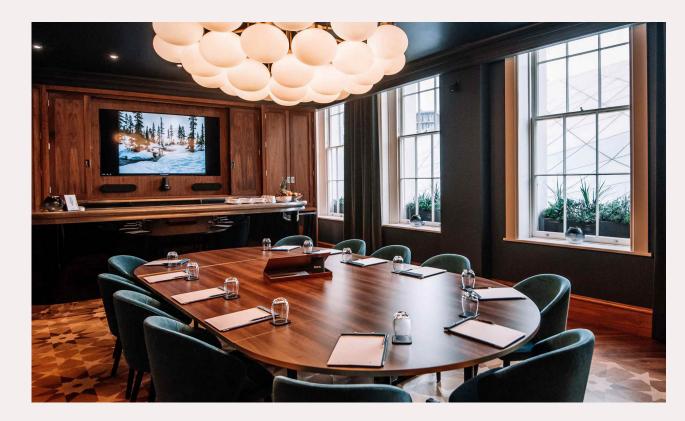

### THE CARRIAGE

AN INTIMATE SPACE that combines modern and stylish interiors in the walls of an original Victorian railway hotel.

Located on the 1st floor, the large windows allow natural light to pour in. They overlook the iconic King's Cross canopy which provide full privacy for your event and a dramatic view.

The space includes a 75" tv discretely hidden behind wooden panelling that facilitates HDMI and wireless connection, along with video conferencing equipment.