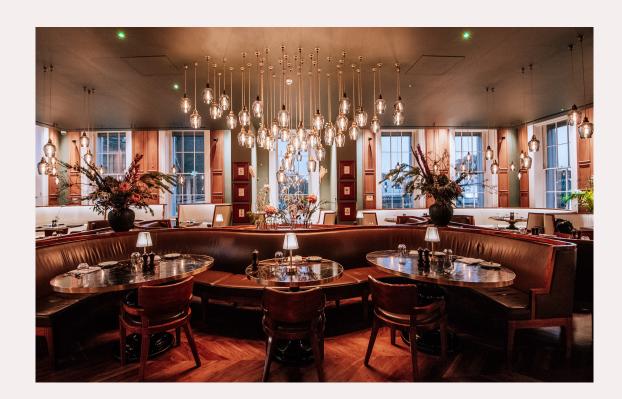

# RAILS RESTAURANT & LITTLE BAR

RAILS RESTAUARNT features notes of Parisian décor, as well as splendid floor-to-ceiling windows, wooden panelling, and warm lighting which make for a bright, light, and inviting experience. A projector with screen is also available with HDMI connection.

LITTLE BAR directly off from RAILS Restaurant. A cosy spot which takes influence from French cafe culture.

| ROOM              | M <sup>2</sup> | DIMENSIONS   | HEIGHT | COCKTAIL RECEPTION | BANQUET |
|-------------------|----------------|--------------|--------|--------------------|---------|
| RAILS Restaturant | 122            | 13.95x8.750m | 3.3m   | -                  | 90      |
| LITTLE Bar        | 31.1           | 6.10x5.10m   | 2.75m  | 35                 | -       |