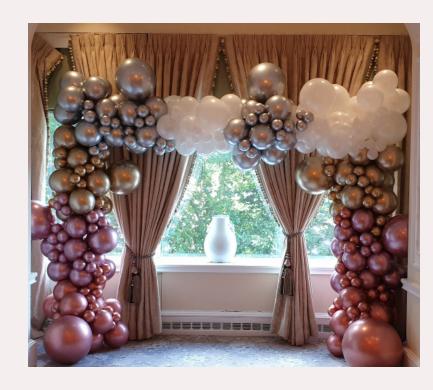

#### **BALLOONS**

For general room decoration packages, there are 3 packages:

| £150 package include: | 20 latex helium balloons<br>2 numbers<br>1 birthday banner                                        |
|-----------------------|---------------------------------------------------------------------------------------------------|
| £250 package include: | 30 helium latex balloons<br>2 numbers<br>3 letters<br>1 personalised balloon<br>1 birthday banner |
| £350 package include: | 50 helium latex balloons<br>4 giant letters<br>2 large numbers                                    |

1 personalised balloon

4 foil balloons 1 birthday banner