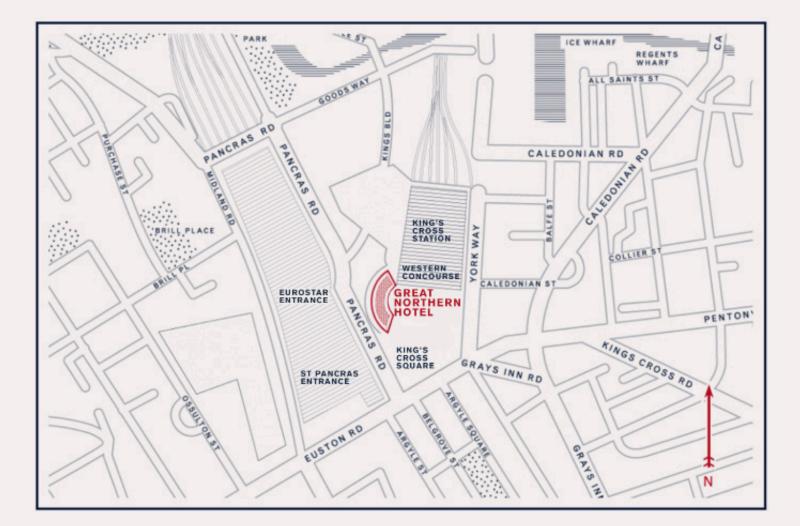

## LOCATION

**IT COULDN'T BE EASIER** to reach GNH nested between St Pancras International (for Eurostar) and King's Cross station.

Our location also offers easy access to London underground, local buses and taxis making it a desirable and uber convenient location to gather colleagues, family or friends.