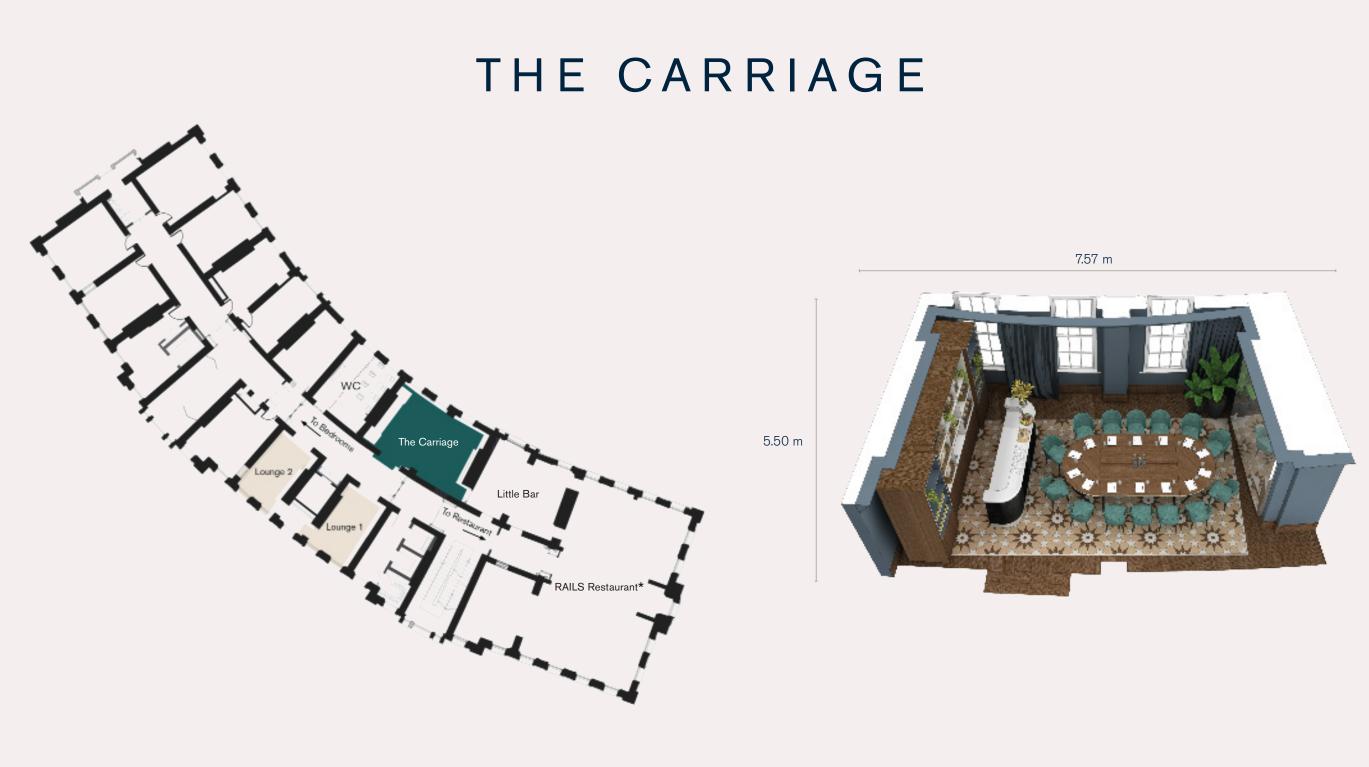

## THE CARRIAGE

**AN INTIMATE SPACE** that combines modern and stylish interiors in the walls of an original Victorian railway hotel.

Located on the 1st floor, the large windows allow natural light to pour in. They overlook the iconic King's Cross canopy which provide full privacy for your event and a dramatic view.

The space includes a 75" tv discretely hidden behind wooden panelling that facilitates HDMI and wireless connection, along with video conferencing equipment.

| ROOM         | M <sup>2</sup> | DIMENSIONS  | HEIGHT | ROUND TABLE | BOARDROOM | U SHAPE | THEATRE |
|--------------|----------------|-------------|--------|-------------|-----------|---------|---------|
| The Carriage | 42.5           | 7.57x5.50 m | 2.9m   | 16          | 16        | 20      | 20      |