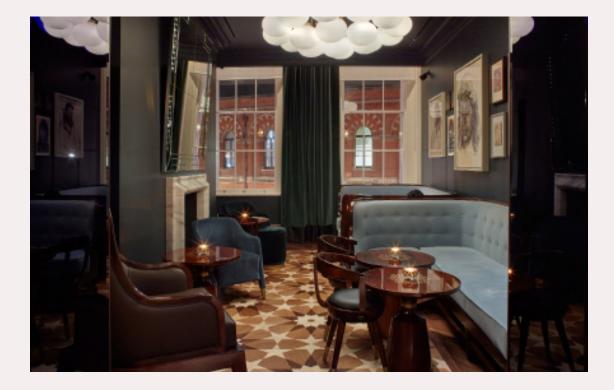

## THE CARRIAGE

**AN INTIMATE SPACE** that combines modern and stylish interiors in the walls of an original Victorian railway hotel.

Located on the 1st floor, the large windows allow natural light to pour in. They overlook the iconic King's Cross canopy which provide full privacy for your event and a dramatic view.

The space includes a 75" tv discretely hidden behind wooden panelling that facilitates HDMI and wireless connection, along with video conferencing equipment.

| ROOM         | M <sup>2</sup> | DIMENSIONS  | HEIGHT | ROUND TABLE | BOARDROOM | U SHAPE | THEATRE |
|--------------|----------------|-------------|--------|-------------|-----------|---------|---------|
| The Carriage | 42.5           | 7.57x5.50 m | 2.9m   | 16          | 16        | 20      | 20      |

## LOUNGE

THE LOUNGE LEADS directly off from The Carriage. The dark blue walls dressed in artwork and soft, plush furnishings provide a grand tone and calming atmosphere. The space lends itself to sprawling cocktail parties or breakout discussions with the area split into Lounge 1 and 2 joined at either end.