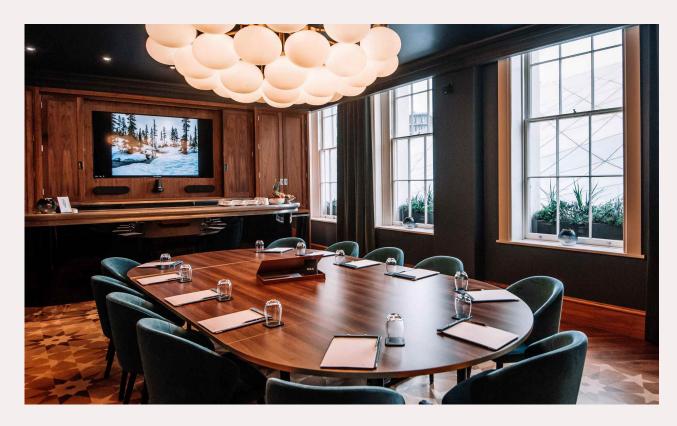

## THE CARRIAGE

**AN INTIMATE SPACE** that combines modern and stylish interiors in the walls of an original Victorian railway hotel.

Located on the 1st floor, the large windows allow natural light to pour in. They overlook the iconic King's Cross canopy which provide full privacy for your event and a dramatic view.

The space includes a 75" tv discretely hidden behind wooden panelling that facilitates HDMI and wireless connection, along with video conferencing equipment.

| ROOM         | M <sup>2</sup> | DIMENSIONS  | HEIGHT | ROUND TABLE | BOARDROOM | U SHAPE | THEATRE |
|--------------|----------------|-------------|--------|-------------|-----------|---------|---------|
| The Carriage | 42.5           | 7.57x5.50 m | 2.9m   | 16          | 16        | 20      | 20      |