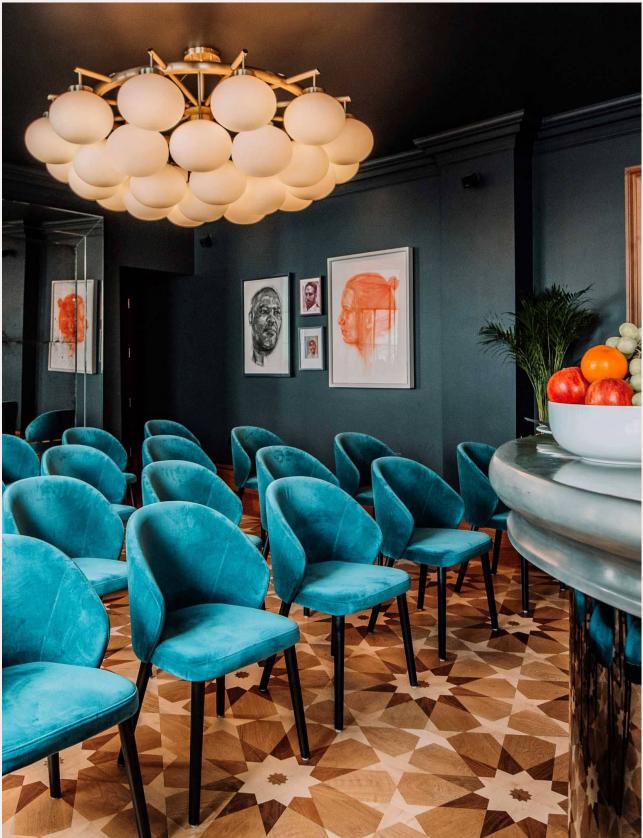

## THE CARRIAGE

**AN INTIMATE SPACE** that combines modern and stylish interiors in the walls of an original Victorian railway hotel.

Located on the 1st floor, the large windows allow natural light to pour in. They overlook the iconic King's Cross canopy which provide full privacy for your event and a dramatic view.

The space includes a 75" tv discretely hidden behind wooden panelling that facilitates HDMI and wireless connection, along with video conferencing equipment.

| ROOM         | M <sup>2</sup> | DIMENSIONS  | HEIGHT | ROUND TABLE | BOARDROOM | U SHAPE | THEATRE |
|--------------|----------------|-------------|--------|-------------|-----------|---------|---------|
| The Carriage | 42.5           | 7.57x5.50 m | 2.9m   | 16          | 16        | 20      | 20      |