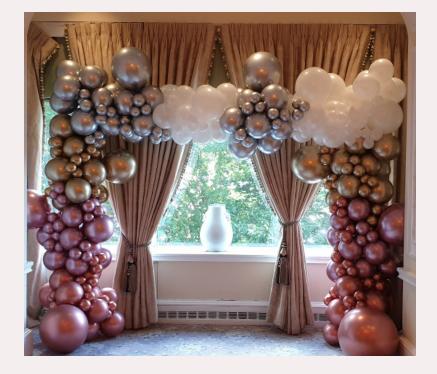

### BALLOONS

For general room decoration packages, there are 3 packages:

| ide: | 20 latex helium balloons<br>2 numbers<br>1 birthday banner                                                                              |
|------|-----------------------------------------------------------------------------------------------------------------------------------------|
| ıde: | <ul><li>30 helium latex balloons</li><li>2 numbers</li><li>3 letters</li><li>1 personalised balloon</li><li>1 birthday banner</li></ul> |
| ıde: | 50 helium latex balloons<br>4 giant letters<br>2 large numbers<br>1 personalised balloon<br>4 foil balloons<br>1 birthday banner        |