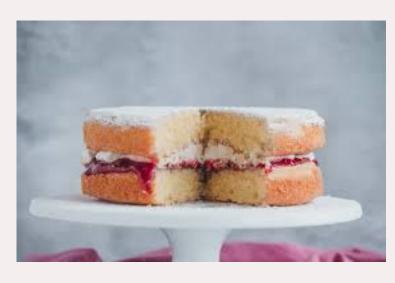

### CAKES

Freshly prepared in our kitchens, we can include a personalised message if you should want one. Choose from Citrusy Lemon Drizzle, Devilishly Chocolatey or Classic Victoria Sponge.

| Small cake, 4 guests    | £25 |
|-------------------------|-----|
| Medium cake, 6-8 guests | £45 |
| Large cake, 10 guests   | £70 |