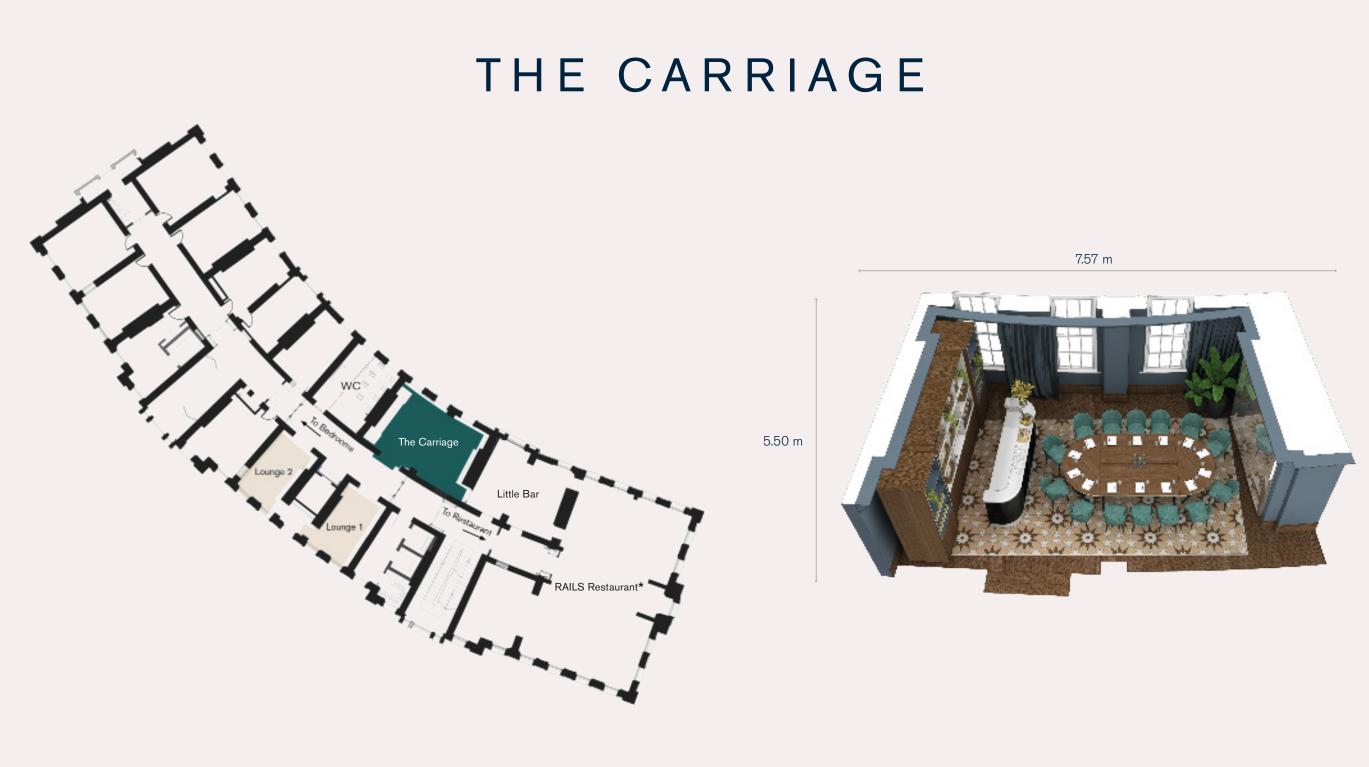

## THE CARRIAGE

**AN INTIMATE SPACE** that combines modern and stylish interiors in the walls of an original Victorian railway hotel.

Located on the 1st floor, the large windows allow natural light to pour in. They overlook the iconic King's Cross canopy which provide full privacy for your event and a dramatic view.

The space includes a 75" tv discretely hidden behind wooden panelling that facilitates HDMI and wireless connection, along with video conferencing equipment.

| ROOM         | M <sup>2</sup> | DIMENSIONS  | HEIGHT | ROUND TABLE | BOARDROOM | U SHAPE | THEATRE |
|--------------|----------------|-------------|--------|-------------|-----------|---------|---------|
| The Carriage | 42.5           | 7.57x5.50 m | 2.9m   | 16          | 16        | 20      | 20      |

## LOUNGE

THE LOUNGE LEADS directly off from The Carriage. The dark blue walls dressed in artwork and soft, plush furnishings provide a grand tone and calming atmosphere. The space lends itself to sprawling cocktail parties or breakout discussions with the area split into Lounge 1 and 2 joined at either end.