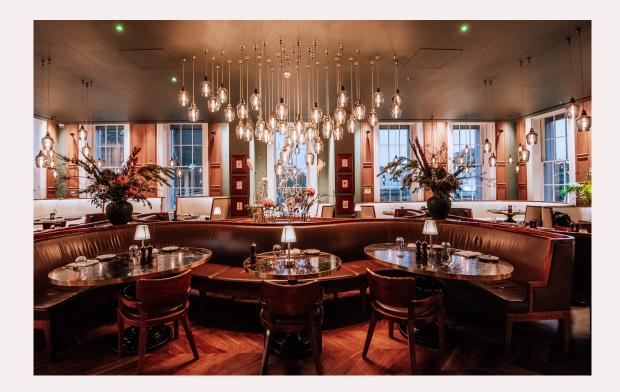

# RAILS RESTAURANT & LITTLE BAR

RAILS RESTAURANT features notes of Parisian décor, as well as splendid floor-to-ceiling windows, wooden panelling, and warm lighting which make for a bright, light, and inviting experience. A projector with screen is also available with HDMI connection.

LITTLE BAR directly off from RAILS Restaurant. A cosy spot which takes influence from French cafe culture.

| ROOM | M <sup>2</sup> | DIMENSIONS | HEIGHT | COCKTAIL RECEF |
|------|----------------|------------|--------|----------------|
|      | 122            |            | 3.3m   | -              |
|      | 31.1           | 6.10x5.10m | 2.75m  | 35             |