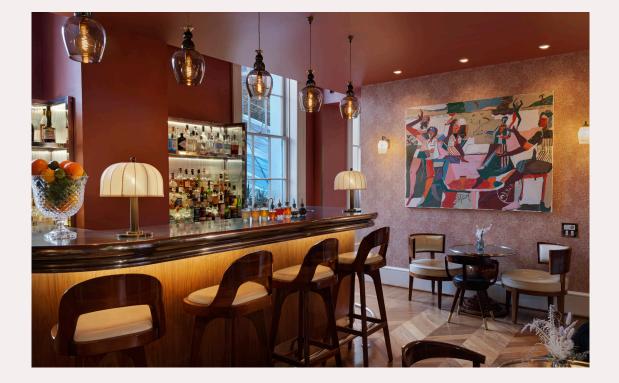

# RAILS RESTAURANT & LITTLE BAR

RAILS RESTAURANT features notes of Parisian décor, as well as splendid floor-to-ceiling windows, wooden panelling, and warm lighting which make for a bright, light, and inviting experience. A projector with screen is also available with HDMI connection.

LITTLE BAR directly off from RAILS Restaurant. A cosy spot which takes influence from French cafe culture.

| ROOM | M <sup>2</sup> | DIMENSIONS | HEIGHT | COCKTAIL RECEF |
|------|----------------|------------|--------|----------------|
|      | 122            |            | 3.3m   | -              |
|      | 31.1           | 6.10x5.10m | 2.75m  | 35             |