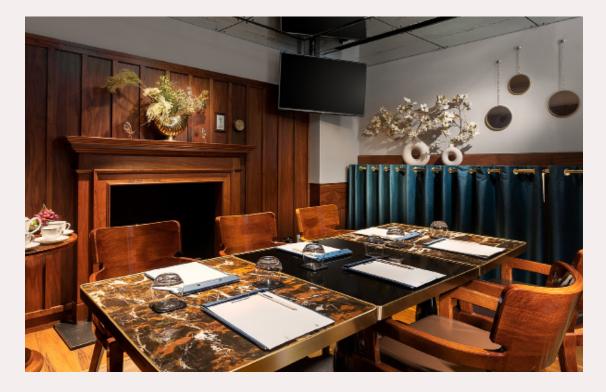

# RAILS RESTAURANT & LITTLE BAR

RAILS RESTAURANT features notes of Parisian décor, as well as splendid floor-to-ceiling windows, wooden panelling, and warm lighting which make for a bright, light, and inviting experience. A projector with screen is also available with HDMI connection.

LITTLE BAR directly off from RAILS Restaurant. A cosy spot which takes influence from French cafe culture.

| ROOM | M <sup>2</sup> | DIMENSIONS | HEIGHT | COCKTAIL RECEF |
|------|----------------|------------|--------|----------------|
|      | 122            |            | 3.3m   | -              |
|      | 31.1           | 6.10x5.10m | 2.75m  | 35             |