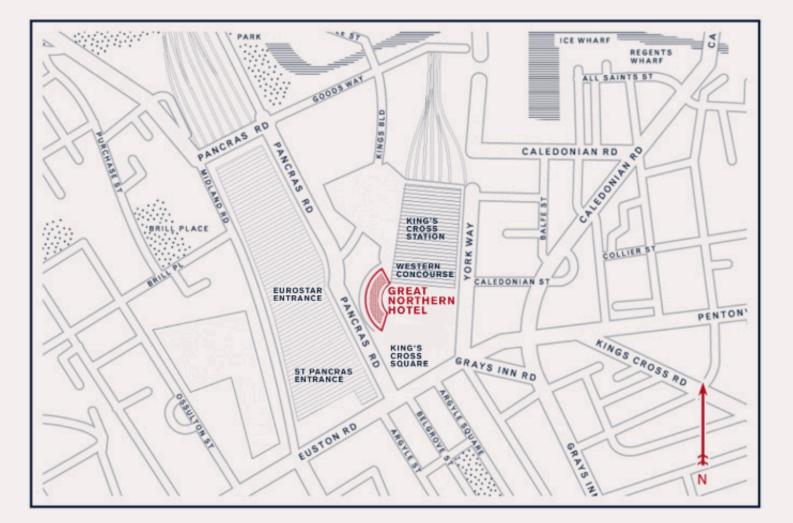

## LOCATION

**IT COULDN'T BE EASIER** to reach GNH nested between St Pancras International (for Eurostar) and King's Cross station.

Our location also offers easy access to London underground, local buses and taxis making it a desirable and uber convenient location to gather colleagues, family or friends.