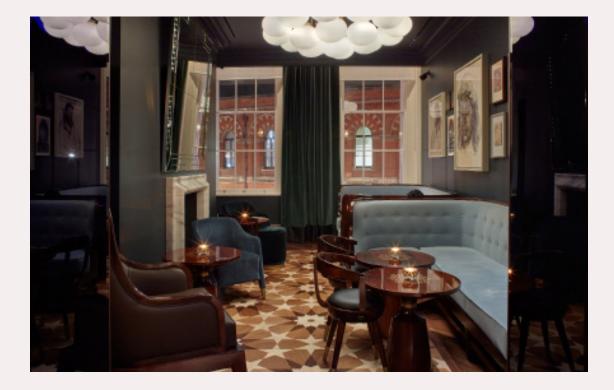

## THE CARRIAGE

**AN INTIMATE SPACE** that combines modern and stylish interiors in the walls of an original Victorian railway hotel.

Located on the 1st floor, the large windows allow natural light to pour in. They overlook the iconic King's Cross canopy which provide full privacy for your event and a dramatic view.

The space includes a 75" tv discretely hidden behind wooden panelling that facilitates HDMI and wireless connection, along with video conferencing equipment.

| ROOM         | M <sup>2</sup> | DIMENSIONS  | HEIGHT | ROUND TABLE | BOARDROOM | U SHAPE | THEATRE |
|--------------|----------------|-------------|--------|-------------|-----------|---------|---------|
| The Carriage | 42.5           | 7.57x5.50 m | 2.9m   | 16          | 16        | 20      | 20      |

### MEZZANINE

THE MEZZANINE IS so called as it is partly open to the double -height ceiling of GNH Bar & Terrace\* below. This allows for music and buzz to trickle through but in the privacy of your own space. The relaxed feel is suitable for a small drinks party or a work catch-up. A 42" ty screen is also available with HDMI connection.

## LOUNGE

THE LOUNGE LEADS directly off from The Carriage. The dark blue walls dressed in artwork and soft, plush furnishings provide a grand tone and calming atmosphere. The space lends itself to sprawling cocktail parties or breakout discussions with the area split into Lounge 1 and 2 joined at either end.