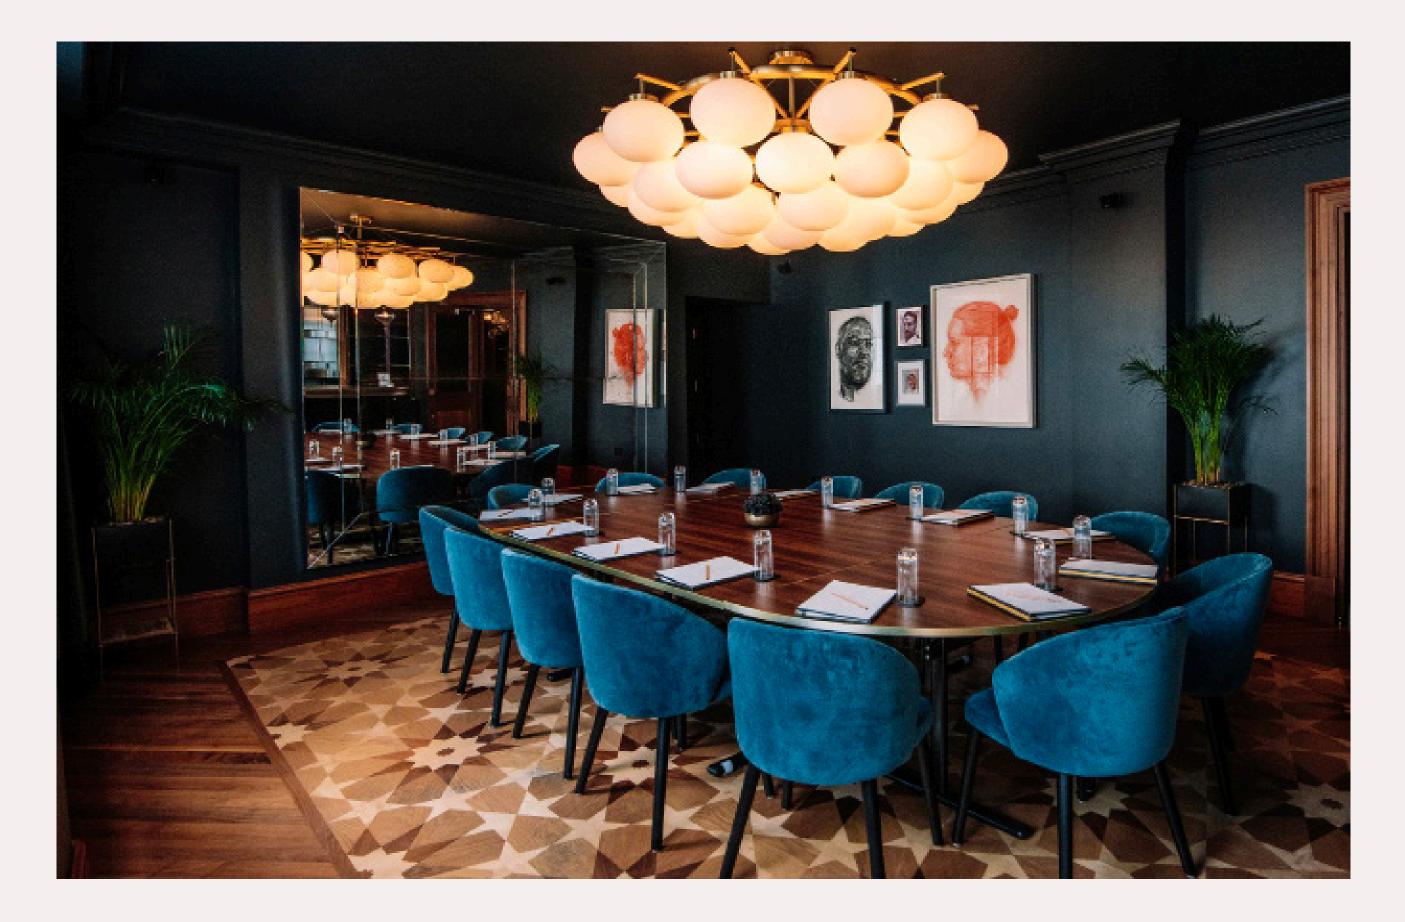

## THE CARRIAGE

**AN INTIMATE SPACE** that combines modern and stylish interiors in the walls of an original Victorian railway hotel.

Located on the 1st floor, the large windows allow natural light to pour in. They overlook the iconic King's Cross canopy which provide full privacy for your event and a dramatic view.

The space includes a 75" tv discretely hidden behind wooden panelling that facilitates HDMI and wireless connection, along with video conferencing equipment.

| ROOM         | M <sup>2</sup> | DIMENSIONS  | HEIGHT | ROUND TABLE | BOARDROOM | U SHAPE | THEATRE |
|--------------|----------------|-------------|--------|-------------|-----------|---------|---------|
| The Carriage | 42.5           | 7.57x5.50 m | 2.9m   | 16          | 16        | 20      | 20      |